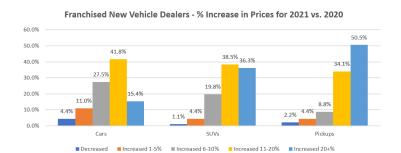

The market situation with booming demand but limited supply obviously led to dramatic price increases. Passenger cars—which have been falling in popularity for years—saw a comparatively mild increase in used prices—although still remarkable in any normal year.

Source: DesRosiers Automotive Consultants Inc. and UCDA

Source: DesRosiers Automotive Consultants Inc. and UCDA

Dealer sentiment showed that passenger car prices saw increases most often in the 11-20% range among new vehicle dealers, and 20+% for independents. For SUVs the pace of inflation was notably greater with close to 47.7% of independents citing increases of over twenty percent for SUVs. Pickups—which were hit hard by the semiconductor shortage and saw significant new vehicle supply issues—saw the most dramatic price increases.

Over half of franchised new vehicle dealers and over sixty percent of independents cited pickup price increases in the twenty plus percent range. "The difficulties in the new vehicle market clearly spilled into the used vehicle market in a dramatic way" commented Andrew King, Managing Partner at DAC "Used vehicle dealers saw prices skyrocket by way of burgeoning demand and limited supply."