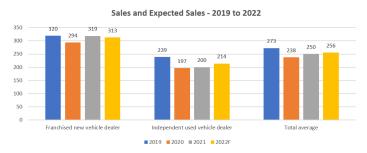

Source: DesRosiers Automotive Consultants Inc. and UCDA

While demand for used vehicles soared in 2021 as a result of the semiconductor driven shortage of new vehicles, supply constraints did not allow the market to grow to its potential. New vehicle dealers saw a moderate growth in sales per store from 294 in 2020 to 319 units for 2021.

Independent used vehicle dealers had a harder time sourcing used vehicles and saw little growth in 2021, with sales per store rising to only 200 units from 197 in 2020. Interestingly, for 2022, opinions were split with independent used vehicle dealers expecting an increase and franchised new vehicle dealers expecting a moderate drop.