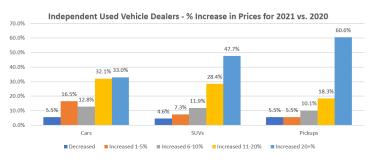

The market situation with booming demand but limited supply obviously led to dramatic price increases. Passenger cars—which have been falling in popularity for years—saw a comparatively mild increase in used prices—although still remarkable in any normal year.

Source: DesRosiers Automotive Consultants Inc. and UCDA

Source: DesRosiers Automotive Consultants Inc. and UCDA

Dealer sentiment showed that passenger car prices saw increases most often in the 11-20% range among new vehicle dealers, and 20+% for independents. For SUVs the pace of inflation was notably greater with close to 47.7% of independents citing increases of over twenty percent for SUVs. Pickups—which were hit hard by the semiconductor shortage and saw significant new vehicle supply issues—saw the most dramatic price increases.

Over half of franchised new vehicle dealers and over sixty percent of independents cited pickup price increases in the twenty plus percent range. "The difficulties in the new vehicle market clearly spilled into the used vehicle market in a dramatic way" commented Andrew King, Managing Partner at DAC "Used vehicle dealers saw prices skyrocket by way of burgeoning demand and limited supply."